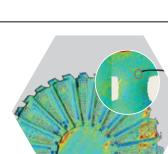

### **MECHANICAL WEAR ANALYSIS**

Del Pino Ingenieros has the resources necessary to carry out high-precision mechanical wear analysis through 3D modelling. High-wear zones are visually highlighted with a range of colors, facilitating early detection of anomalies in the functioning or maintenance projections of the equipment. This technology can be applied to crusher shells and liners, longitudinal sections, automatic reporting, among other functions.