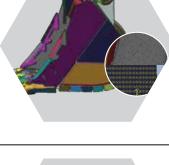

#### **REVERSE ENGINEERING**

Del Pino Ingenieros has the equipment necessary to carry out reverse engineering of highly-complex worn components, automatically recognizing the geometry of the piece to a high level of precision.

### **MECHANICAL WEAR ANALYSIS**

Del Pino Ingenieros has the resources necessary to carry out high-precision mechanical wear analysis through 3D modelling. High-wear zones are visually highlighted with a range of colors, facilitating early detection of anomalies in the functioning or maintenance projections of the equipment. This technology can be applied to crusher shells and liners, longitudinal sections, automatic reporting, among other functions.